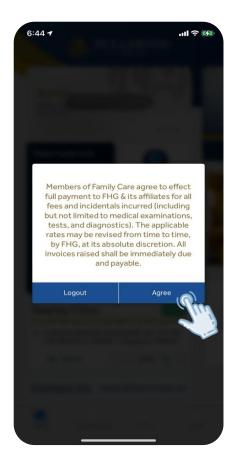

**

Office Hours (8am – 5pm)

One / Two Way \$100 / 120

**After Office Hours** 

One / Two Way \$150 / 200



Medical Concierge

Monday – Friday, 9am – 6pm

+65 6715 6407

familycare@fullertonhealth.com

\* Waived till further notice

\*\* Package valid till 31st Dec 2023

^ Member rates on medication

FAMILYCARE

## FAMILYCARE MEMBER'S FIRST TIME LOG-IN

Step-by-step walkthrough

#### 1 Confirmation

Successfully registered FamilyCare member will receive log in details via SMS and email sent to registered phone number and email address within 1 working day



### 2 First time log-in

Download our FHN3 mobile app on Appstore / Google Playstore and log in using details provided and change your user ID and password



## 3 Terms & Conditions Agree to the T&Cs to start accessing FamilyCare



#### 4 Access

Your FamilyCare e-card will be displayed (please use this card as verification for FamilyCare benefits eligibility)







## Access to > 250 GP Panel Clinics | Use e-wallet to pay for GP, Dental and Telemedicine services



- 1 Complete your e-Wallet activation with a minimum top-up of S\$50
- Upon successful first-time top-up, your e-Wallet benefits will be activated
  - (>250 panel GP clinics will be made available for access)
- When visiting a GP / Dental panel clinic or utilising Telemedicine services, please ensure that you have sufficient balance in your e-Wallet balance

Please refer to e-Wallet user manual for step by step guidance.

## **GENERAL PRACTITIONER**

### **Telemedicine**









Pay

\$10.70

\$0.00

\$10.70

\$10.70



Pay via your Debit/ Credit Card