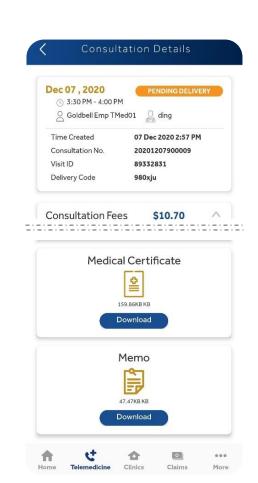

### **Telemedicine**

Pay

\$10.70

\$0.00

\$10.70

\$10.70

Pay via your Debit/ Credit Card / E-wallet

**FULLERTON** 

Choose delivery timing and download MC; delivery charge is currently waived