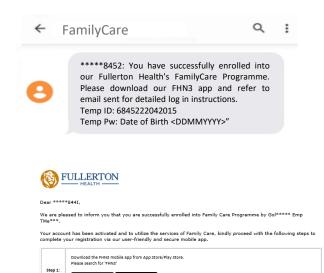

#### 1 Confirmation

Successfully registered FamilyCare member will receive log in details via SMS and email sent to registered phone number and email address within 1 working day

### 2 First time log-in

Download our FHN3 mobile app on Appstore / Google Playstore and log in using details provided and change your user ID and password