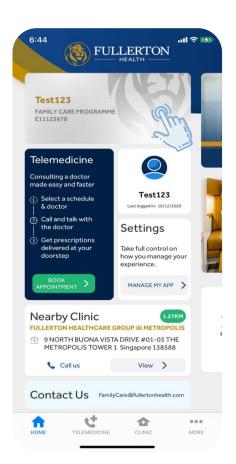

#### 1 Confirmation

Successfully registered FamilyCare member will receive log in details via SMS and email sent to registered phone number and email address within 1 working day

### 2 First time log-in

Download our FHN3 mobile app on Appstore / Google Playstore and log in using details provided and change your user ID and password

#### 4 Access

Your FamilyCare e-card will be displayed (please use this card as verification for FamilyCare benefits eligibility)