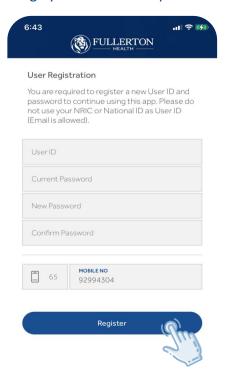

### 2 First time log-in

Download our FHN3 mobile app on Appstore / Google Playstore and log in using details provided and change your user ID and password

## 3 Terms & Conditions Agree to the T&Cs to start accessing FamilyCare