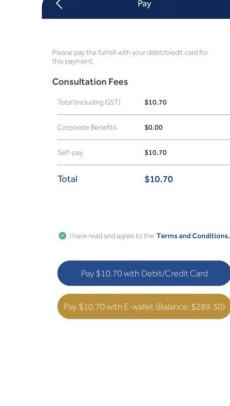

### **Telemedicine**

Pay

\$10.70

\$0.00

\$10.70

\$10.70

Pay via your Debit/ Credit Card / E-wallet

**FULLERTON** 

#### How do I pay for medical services incurred under the FamilyCare Programme?

FamilyCare members will need to pay for the medical services incurred on a self-payment basis in cash, NETS, credit card or e-wallet (for GP and dental visits only once activated); or by debit/ credit card only in the case of Telemedicine.