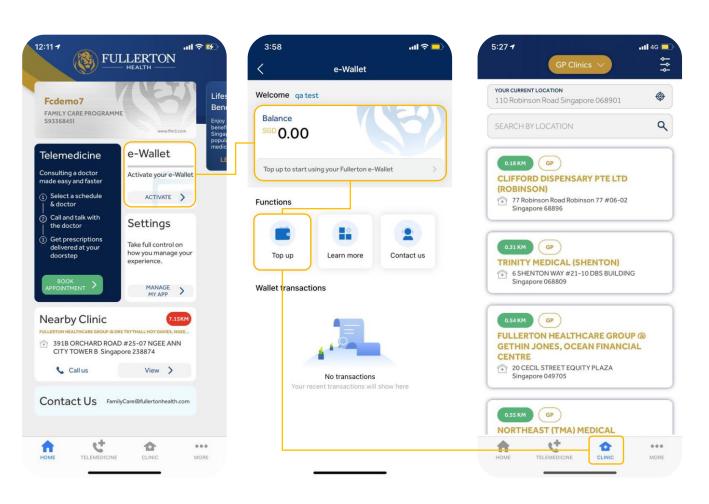

## Access to > 250 GP Panel Clinics | Use e-wallet to pay for GP, Dental and Telemedicine services

- 1 Complete your e-Wallet activation with a minimum top-up of S\$50
- Upon successful first-time top-up, your e-Wallet benefits will be activated
  - (>250 panel GP clinics will be made available for access)
- When visiting a GP / Dental panel clinic or utilising Telemedicine services, please ensure that you have sufficient balance in your e-Wallet balance

Please refer to e-Wallet user manual for step by step guidance.